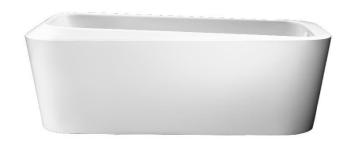

Brand: KALDEWEI, Germany

Name: Meisterstuck Emerso 1100

Item Code: 2011 4060 3001

Designer: Arik Levy

Color / Finish: Alpine White

Dimensions: Overall (LxWxH in cm)

180 x 80 x 41cm

· One-seater freestanding tub with waste at foot end