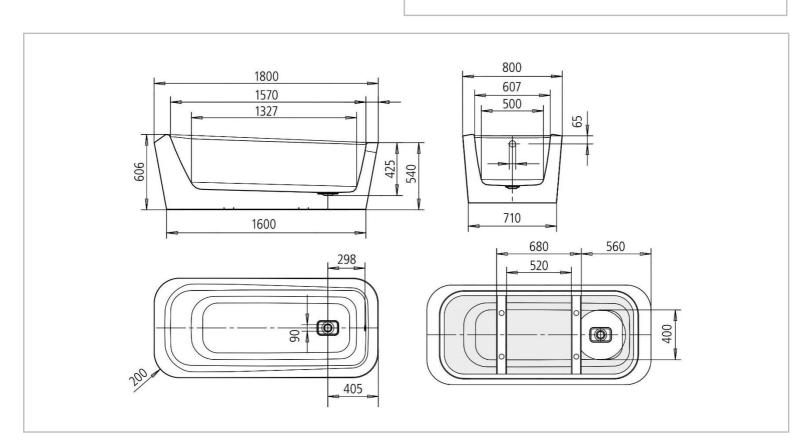

Brand: KALDEWEI, Germany

Name: Meisterstuck Emerso 1100

Item Code: 2011 4060 3001

Designer: Arik Levy

Color / Finish: Alpine White

Dimensions: Overall (LxWxH in cm)

180 x 80 x 41cm

· One-seater freestanding tub with waste at foot end

One-piece tub

Inclusive of waste and overflow KA4080

Water volume: 146 liters

3.5mm steel enamel

Flushing of pipe must be done before fittings are installed. Failure to do so voids the warranty. Follow cleaning instructions and avoid using any harmful chemicals.